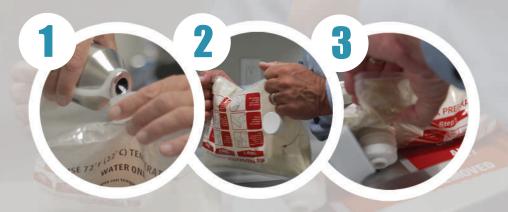

# EASY AS... 1 2 3

### 1. EASY SET UP IN 3 STEPS AND 5 MINUTES.

- 1. ADD WATER TO DISPENSER BAG.
- 2. SHAKE DISPENSER BAG.
- 3. LOAD DISPENSER BAG.