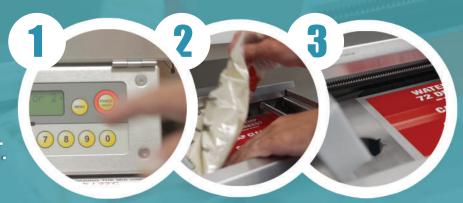

### 2. EASY REFILL WITH "QUICK-CHANGE" BATTER BAG SYSTEM AND 1 MINUTE.

- 1. REMOVE EMPTY BAG.
- 2. INSTALL NEW BAG.
- 3. PRESS OK.
- 3. EASY CLEAN UP IN 3 STEPS AND 1 MINUTE.
  - 1. ONE TOUCH SHUTDOWN.
  - 2. DISPOSE OF DISPENSER BAG.
  - 3. REMOVE AND CLEAN NOZZLE REST.