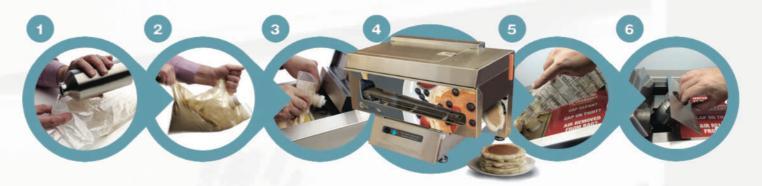

### 2. EASY REFILL WITH "QUICK-CHANGE" BATTER BAG SYSTEM AND 1 MINUTE.

- 1. REMOVE EMPTY BAG.
- 2. INSTALL NEW BAG.
- 3. PRESS OK.
- 3. EASY CLEAN UP IN 3 STEPS AND 1 MINUTE.
  - 1. ONE TOUCH SHUTDOWN.
  - 2. DISPOSE OF DISPENSER BAG.
  - 3. REMOVE AND CLEAN NOZZLE REST.

#### THE QUICKCAKES 6-STEP "CLOSED SYSTEM" OPERATION & QUICK-CHANGE BATTER BAGS

1. ADD WATER 2. SHAKE BAG 3. LOAD BAG 4. TOUCHLESS OPERATION 5. RELOAD QUICK- 6. CLEAN TOUCHLESS DELIVERY CHANGE BAG