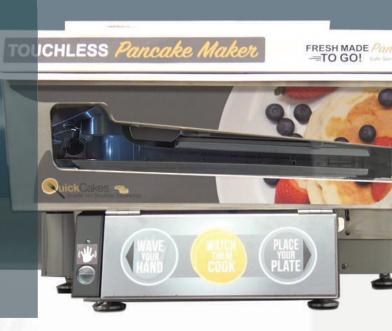

## TOUCHLESS PANCAKE MAKER

### **LEAD WITH PANCAKES**

Build your hot breakfast around the easy to manage QuickCakes  $^{\text{TM}}$  pancake maker.

### QUICKCAKES SYSTEM BENEFITS

### SAFE & SANITARY

Build guest confidence with touchless operation, no-touch delivery, and a cool-to-the-touch closed system.

### Low Labor

Easy to manage hot breakfast. No mess "quick-change" batter bags reduce the need for additional staff.

### LOW WASTE

Save on raw batter waste with our pre-portioned mix system. You serve only what is consumed, increasing yield and saving on costly condiments.

### **FAST**

Pancakes dispense every 30 seconds; 4x faster than a waffle maker. Reduce waiting times and long lines.