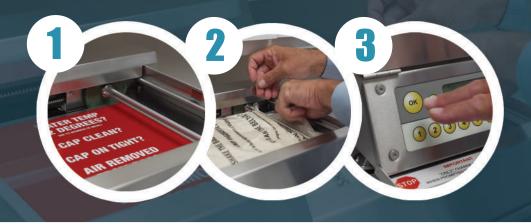

### 2. EASY REFILL WITH "QUICK-CHANGE" BATTER BAG SYSTEM AND 1 MINUTE.

- 1. REMOVE EMPTY BAG.
- 2. INSTALL NEW BAG.
- 3. PRESS OK.
- 3. EASY CLEAN UP IN 3 STEPS AND 1 MINUTE.
  - 1. ONE TOUCH SHUTDOWN.
  - 2. DISPOSE OF DISPENSER BAG.
  - 3. REMOVE AND CLEAN NOZZLE REST.