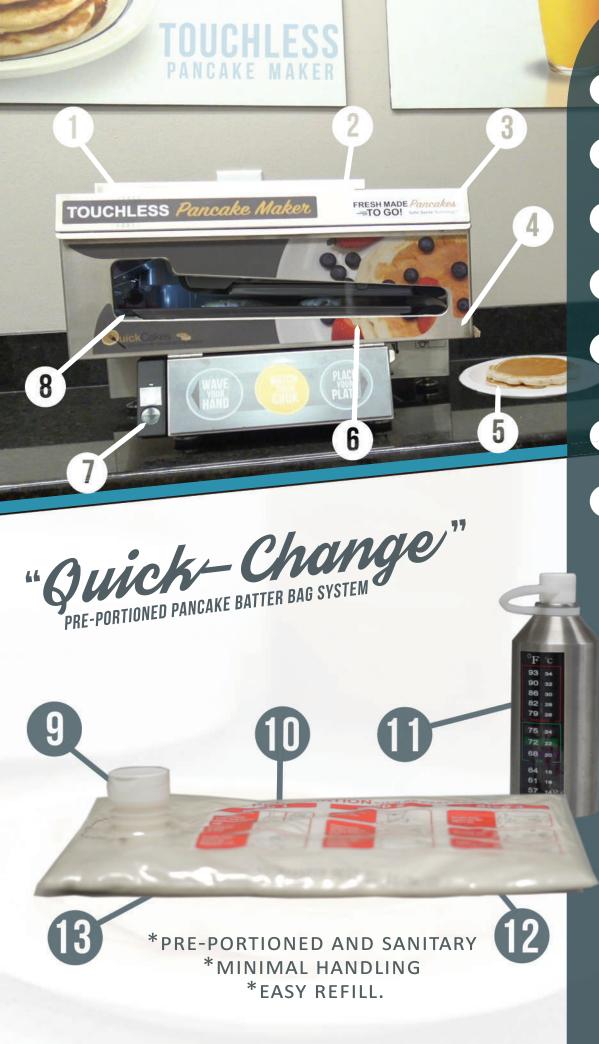

- PATENTED, CLOSED COOKING SYSTEM
- 2 SAFE SERVE = COOL TO THE TOUCH
- 3 4X FASTER THAN WAFFLES
- NO SHARED UTENSILS = NO TOUCH DELIVERY
- 5 PERFECT PORTION =
  SAVE ON COOKED WASTE
  & CONDIMENT WASTE
- 6 NO MESS = BUILD GUEST CONFIDENCE
- 7 SAFE AND SANITARY, TOUCHLESS OPERATION
  - 8 "QUICK-CHANGE" BATTER BAGS = LOW LABOR
  - 9 HAACP APPROVED ONE-WAY CAP
  - LOW WASTE:
    98% EVACUATION
  - PERFECT PORTION WATER BOTTLE
  - 12 SANITARY
  - 13 LOW LABOR